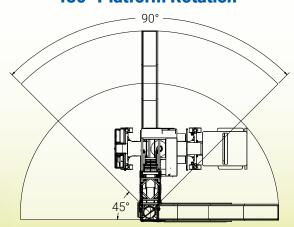

|
| Crossover Height Clearance     | 7ft - 4in  | 2.23m    |
| Maximum Lowering Depth         | 16ft - 8in | 5.09m    |
| Tower Separation Width         | 5ft - 6in  | 1.68m    |
| Total Weight (Approximate)     | 30,000lbs  | 13,607kg |
| Platform Weight Capacity       | 1,000lbs   | 454kg    |
| Platform Rotation              | 180°       |          |
| Maximum Grade                  | 5% (3°)    |          |
| Maximum Super Elevation        | 8% (4.5°)  |          |
| Standards Compliance           | ANSI A92.8 |          |
| TRAVEL POSITION SPECIFICATIONS |            |          |
| Unit Length                    | 31ft - 2in | 9.50m    |
| Unit Width                     | 8ft - 6in  | 2.59m    |
| Unit Height                    | 12ft - 7in | 3.84m    |

## 180° Platform Rotation



## Our Patented Tower Separation System

Enables operators to erect and extend the tower & platform over sidewalks and other barriers without restricting under-bridge operations.