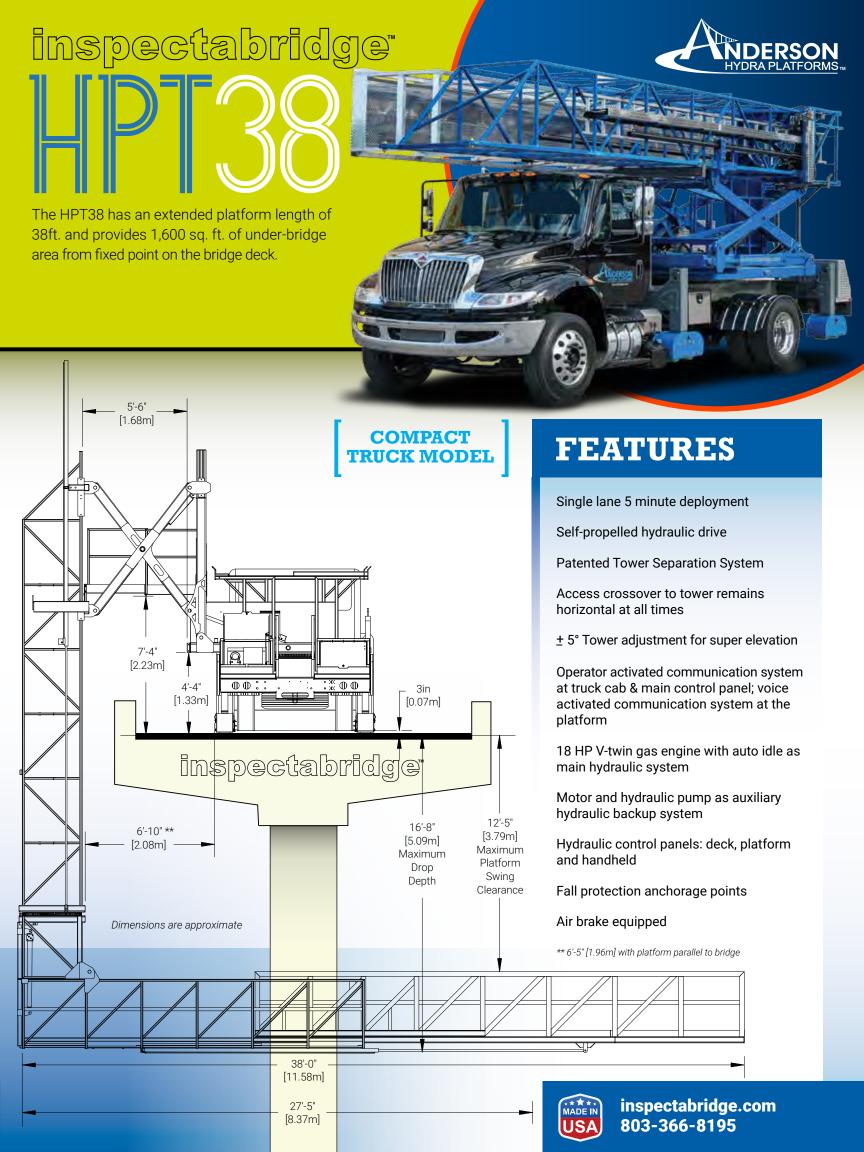

| SPECS                          | US         | METRIC   |
|--------------------------------|------------|----------|
| Platform Length                | 38ft       | 11.58m   |
| Platform Width - I.D. Alum.    | 2ft - 7in  | .79m     |
| Platform Width - I.D. Steel    | 3ft - 1in  | .94m     |
| Crossover Height Clearance     | 7ft - 4in  | 2.23m    |
| Maximum Lowering Depth         | 16ft - 8in | 5.09m    |
| Tower Separation Width         | 5ft - 6in  | 1.68m    |
| Total Weight (Approximate)     | 30,000lbs  | 13,607kg |
| Platform Weight Capacity       | 1,000lbs   | 454kg    |
| Platform Rotation              | 180°       |          |
| Maximum Grade                  | 5% (3°)    |          |
| Maximum Super Elevation        | 8% (4.5°)  |          |
| Standards Compliance           | ANSI A92.8 |          |
| TRAVEL POSITION SPECIFICATIONS |            |          |
| Unit Length                    | 31ft - 2in | 9.50m    |
| Unit Width                     | 8ft - 6in  | 2.59m    |
| Unit Height                    | 12ft - 7in | 3.84m    |