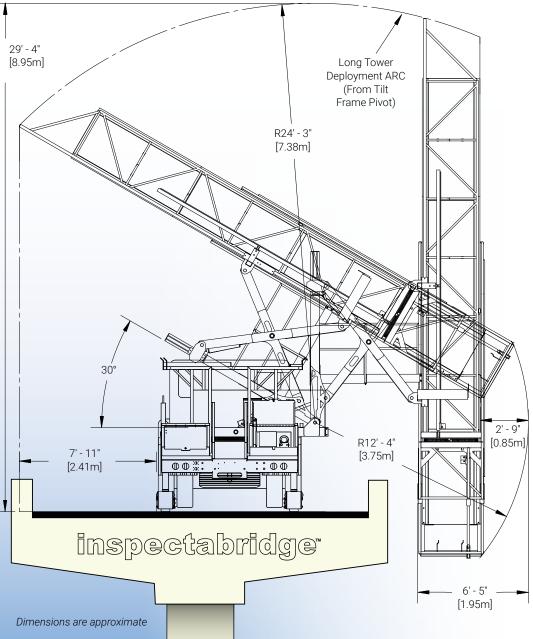

## Our Patented Tower Separation System

Enables operators to erect and extend the tower & platform over sidewalks and other barriers without restricting under-bridge operations.