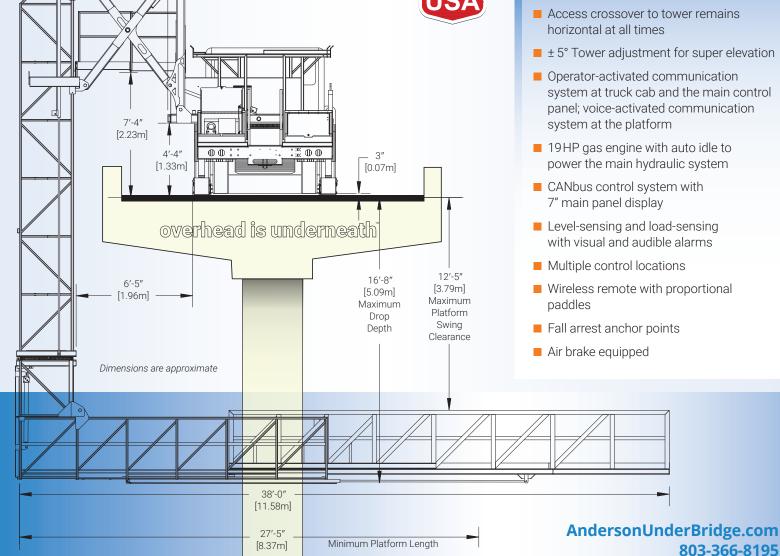

- Single-lane 5-minute deployment
- Self-propelled hydraulic drive
- Access crossover to tower remains horizontal at all times
- ± 5° Tower adjustment for super elevation
- Operator-activated communication system at truck cab and the main control panel; voice-activated communication system at the platform
- 19HP gas engine with auto idle to power the main hydraulic system

Wireless remote with proportional paddles