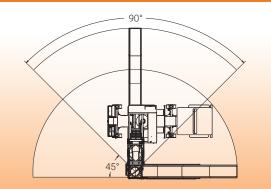

Height Clearance     | 7ft-4in     | 2.23m    |
| Maximum Lowering Depth         | 16ft-8in    | 5.09m    |
| Tower Separation Width         | 5ft-6in     | 1.68m    |
| Total Weight (Approximate)     | 30,000lbs   | 13,607kg |
| Platform Weight Capacity       | 1,000lbs    | 454kg    |
| Platform Rotation              | 180°        |          |
| Maximum Grade                  | 4.5° (7.8%) |          |
| Maximum Super Elevation        | 5° (8.75%)  |          |
| Standards Compliance           | ANSI A92.20 |          |
| TRAVEL POSITION SPECIFICATIONS |             |          |
| Unit Length                    | 31ft-2in    | 9.50m    |
| Unit Width                     | 8ft-6in     | 2.59m    |
| Unit Height                    | 12ft-7in    | 3.84m    |

## **180° PLATFORM ROTATION**



AndersonUnderBridge.com 803-366-8195