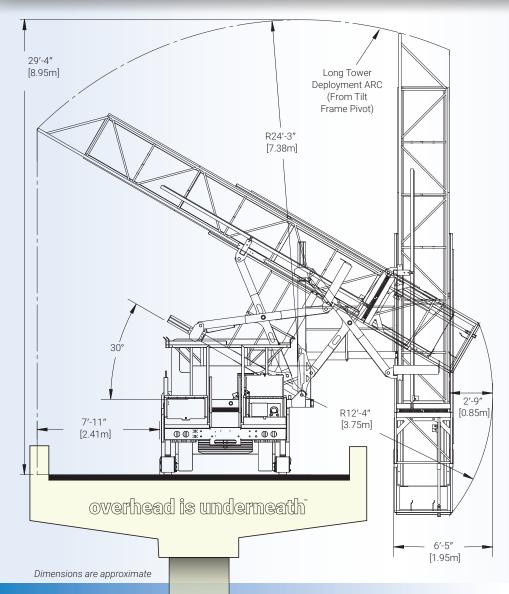

## OUR PATENTED TOWER SEPARATION SYSTEM

Enables operators to erect and extend the tower and platform over sidewalks and other barriers without restricting under-bridge operations.

| SPECS                          | US          | METRIC   |
|--------------------------------|-------------|----------|
| Platform Length                | 38ft        | 11.58m   |
| Platform Width – I.D. Alum.    | 2ft-7in     | .79m     |
| Platform Width – I.D. Steel    | 3ft-1in     | .94m     |
| Crossover Height Clearance     | 7ft-4in     | 2.23m    |
| Maximum Lowering Depth         | 16ft-8in    | 5.09m    |
| Tower Separation Width         | 5ft-6in     | 1.68m    |
| Total Weight (Approximate)     | 30,000lbs   | 13,607kg |
| Platform Weight Capacity       | 1,000lbs    | 454kg    |
| Platform Rotation              | 180°        |          |
| Maximum Grade                  | 4.5° (7.8%) |          |
| Maximum Super Elevation        | 5° (8.75%)  |          |
| Standards Compliance           | ANSI A92.20 |          |
| TRAVEL POSITION SPECIFICATIONS |             |          |
| Unit Length                    | 31ft-2in    | 9.50m    |
| Unit Width                     | 8ft-6in     | 2.59m    |
| Unit Height                    | 12ft-7in    | 3.84m    |